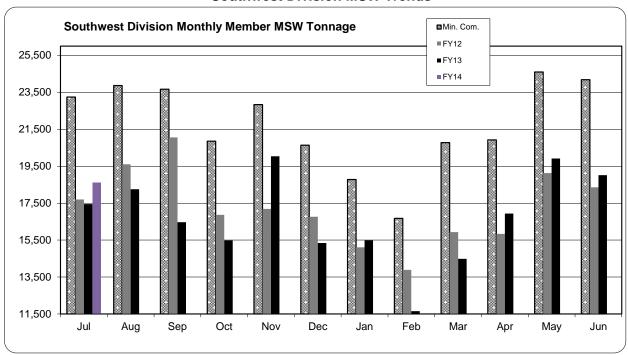

#### **Southwest Division MSW Trends**

### **Southwest Project Member Towns MSW**

| Town               | F       | iscal Year |        | Fisca  | al Year-To-l | Date   | Monthly |               |      |  |  |
|--------------------|---------|------------|--------|--------|--------------|--------|---------|---------------|------|--|--|
| rown               | 2012    | 2013       | Growth | 2013   | 2014         | Growth | Jul 12  | Jul 12 Jul 13 |      |  |  |
| Bethany            | 1,497   | 1,510      | 1%     | 133    | 154          | 16%    | 133     | 154           | 16%  |  |  |
| Bridgeport         | 58,736  | 55,698     | (5%)   | 4,837  | 5,357        | 11%    | 4,837   | 5,357         | 11%  |  |  |
| Easton             | 2,937   | 2,749      | (6%)   | 248    | 257          | 3%     | 248     | 257           | 3%   |  |  |
| Fairfield          | 34,175  | 33,984     | (1%)   | 2,899  | 3,195        | 10%    | 2,899   | 3,195         | 10%  |  |  |
| Milford            | 25,368  | 26,398     | 4%     | 2,172  | 1,981        | (9%)   | 2,172   | 1,981         | (9%) |  |  |
| Monroe             | 6,473   | 5,856      | (10%)  | 541    | 627          | 16%    | 541     | 627           | 16%  |  |  |
| Orange             | 4,618   | 4,220      | (9%)   | 416    | 405          | (3%)   | 416     | 405           | (3%) |  |  |
| Shelton            | 14,865  | 12,742     | (14%)  | 1,234  | 1,231        | (0%)   | 1,234   | 1,231         | (0%) |  |  |
| Stratford          | 24,035  | 23,100     | (4%)   | 2,118  | 2,213        | 4%     | 2,118   | 2,213         | 4%   |  |  |
| Trumbull           | 17,112  | 17,016     | (1%)   | 1,321  | 1,539        | 17%    | 1,321   | 1,539         | 17%  |  |  |
| Westport           | 14,615  | 14,431     | (1%)   | 1,288  | 1,360        | 6%     | 1,288   | 1,360         | 6%   |  |  |
| Woodbridge         | 3,013   | 2,823      | (6%)   | 238    | 277          | 16%    | 238     | 277           | 16%  |  |  |
| TOTAL MEMBER TOWNS | 207,444 | 200,526    | (3%)   | 17,445 | 18,596       | 7%     | 17,445  | 18,596        | 7%   |  |  |

# **Southwest Division Spot MSW**

|            | Fiscal Year |      |        | Fisca | al Year-To-l | Date   | Monthly |        |        |
|------------|-------------|------|--------|-------|--------------|--------|---------|--------|--------|
| Town       | 2012        | 2013 | Growth | 2013  | 2014         | Growth | Jul 12  | Jul 13 | Growth |
| New Haven  | 0           | 0    | -      | 0     | 0            | -      | 0       | 0      | -      |
| TOTAL SPOT | 0           | 0    | -      | 0     | 0            | -      | 0       | 0      | -      |