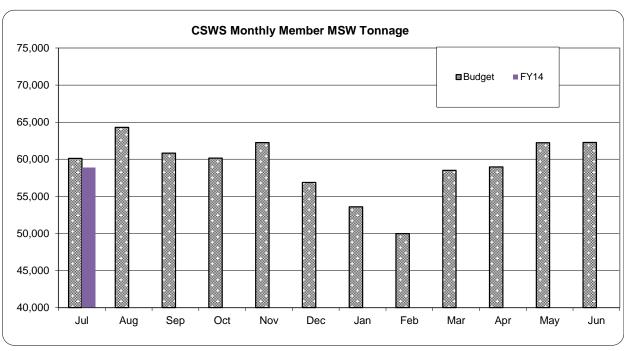

| 0       |
| Out-of-State Spot | 0                   | 0       |
| TOTAL TONNAGE     | 58,235              | 58,235  |

#### **CSWS MSW Diversions And Exports**

| Туре           | Fiscal Year-To-D | Fiscal Year-To-Date |  |        |  |
|----------------|------------------|---------------------|--|--------|--|
|                | 2014             |                     |  | Jul 13 |  |
| TS Diversions  | 0                |                     |  | 0      |  |
| TS Exports     | 0                |                     |  | 0      |  |
| WPF Diversions | 0                |                     |  | 0      |  |
| WPF Exports    | 0                |                     |  | 0      |  |
| TOTAL TONNAGE  | 0                |                     |  | 0      |  |

**CSWS MSW Trends** 





# Connecticut Solid Waste System July 2013 Monthly Customer Recyclables Deliveries

# **CSWS Tier 1 Participating Towns Recycling**

| _                              | F      | iscal Year |        | Fisc  | al Year-To-l | Date   |        | Monthly |        |  |
|--------------------------------|--------|------------|--------|-------|--------------|--------|--------|---------|--------|--|
| Town                           | 2012   | 2013       | Growth | 2013  | 2014         | Growth | Jul 12 | Jul 13  | Growth |  |
| Avon                           | 2,166  | 2,065      | (5%)   | 173   | 195          | 13%    | 173    | 195     | 13%    |  |
| Beacon Falls                   | 287    | 317        | 10%    | 22    | 25           | 13%    | 22     | 25      | 13%    |  |
| Bethlehem