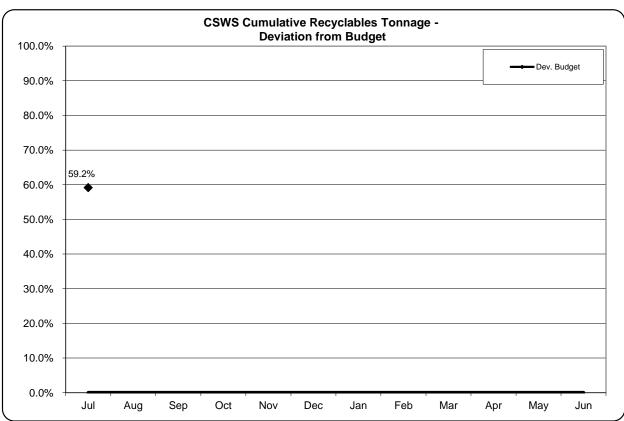

---|---------|--------|--|--|
| State                       |       | 2014         |     |         | Jul 13 |  |  |
| New Hampshire               |       | 15           |     |         | 15     |  |  |
| TOTAL OUT-OF- STATE<br>SPOT |       | 15           |     |         | 15     |  |  |

### **CSWS Total Recyclables Deliveries**

| Source            | Fiscal Year-To-Date | Monthly |
|-------------------|---------------------|---------|
|                   | 2014                | Jul 13  |
| Participating     | 3,788               | 3,788   |
| Hauler Contract   | 1,825               | 1,825   |
| In-State Spot     | 0                   | 0       |
| Out-of-State Spot | 15                  | 15      |
| TOTAL TONNAGE     | 5,628               | 5,628   |

### **CSWS** Recyclables Trends





# **SOUTHEAST PROJECT**

# **July 2013 Monthly Customer MSW Deliveries**

#### **Southeast Project Member Towns MSW**

|                   | -       | iscal Year |        | Figor  | al Year-To-l | Date   | Monthly |        |        |  |
|-------------------|---------|------------|--------|--------|--------------|--------|---------|--------|--------|--|
| Town              |         |            | 0      |        |              |        | 1::140  |        |        |  |
|                   | 2012    | 2013       | Growth | 2013   | 2014         | Growth | Jul 12  | Jul 13 | Growth |  |
| East Lyme         |         |            |        |        |              |        |         |        |        |  |
| Town              | 9,975   | 10,005     | 0%     | 1,009  | 993          | (2%)   | 1,