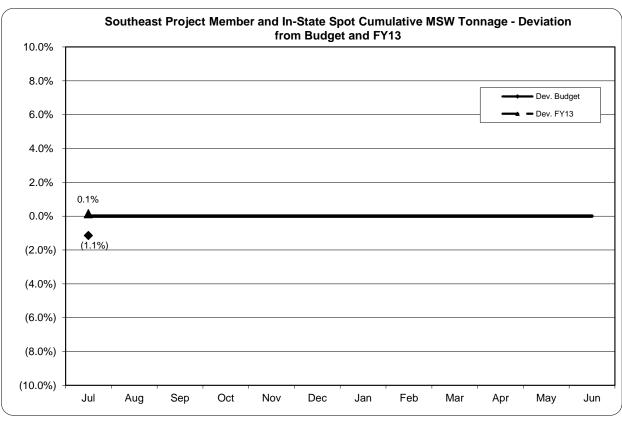

c   | al Year-To-l | Date   | Monthly |        |        |
|--------------------|-------------|---------|--------|--------|--------------|--------|---------|--------|--------|
| Source             | 2012        | 2013    | Growth | 2013   | 2014         | Growth | Jul 12  | Jul 13 | Growth |
| Member Towns       | 138,635     | 135,026 | (3%)   | 12,253 | 13,138       | 7%     | 12,253  | 13,138 | 7%     |
| In-State Spot      | 1,721       | 1,912   | 11%    | 210    | 228          | 8%     | 210     | 228    | 8%     |
| Company Deliveries | 130,501     | 118,641 | (9%)   | 7,316  | 11,674       | 60%    | 7,316   | 11,674 | 60%    |
| TOTAL TONNAGE      | 270,858     | 255,578 | (6%)   | 19,779 | 25,040       | 27%    | 19,779  | 25,040 | 27%    |

## **Southeast Project MSW Trends**





# **SOUTHWEST PROJECT**

# **July 2013 Monthly Customer MSW Deliveries**

### **Southwest Project Member Towns MSW**

| Town               | F       | iscal Year |        | Fisca  | al Year-To-l | Date   | Monthly |               |      |  |  |
|--------------------|---------|------------|--------|--------|--------------|--------|---------|---------------|------|--|--|
| rown               | 2012    | 2013       | Growth | 2013   | 2014         | Growth | Jul 12  | Jul 12 Jul 13 |      |  |  |
| Bethany            | 1,497   | 1,510      | 1%     | 133    | 154          | 16%    | 133     | 154           | 16%  |  |  |
| Bridgeport         | 58,736  | 55,698     | (5%)   | 4,837  | 5,357        | 11%    | 4,837   | 5,357         | 11%  |  |  |
| Easton             | 2,937   | 2,749      |