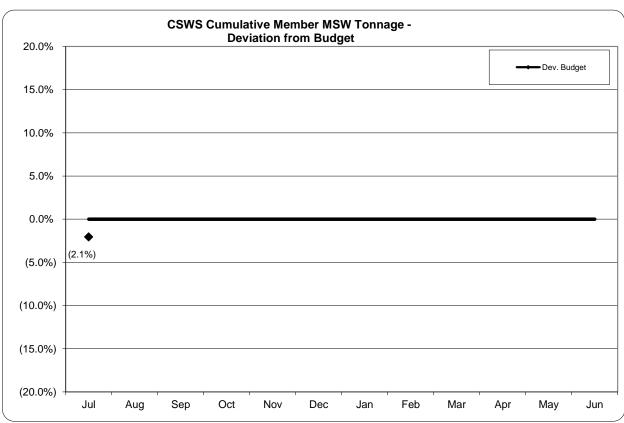

| 0       |
| Out-of-State Spot | 0                   | 0       |
| TOTAL TONNAGE     | 58,235              | 58,235  |

#### **CSWS MSW Diversions And Exports**

| Туре           | Fiscal Year-To-D | Fiscal Year-To-Date |  |        |  |
|----------------|------------------|---------------------|--|--------|--|
|                | 2014             |                     |  | Jul 13 |  |
| TS Diversions  | 0                |                     |  | 0      |  |
| TS Exports     | 0                |                     |  | 0      |  |
| WPF Diversions | 0                |                     |  | 0      |  |
| WPF Exports    | 0                |                     |  | 0      |  |
| TOTAL TONNAGE  | 0                |                     |  | 0      |  |

**CSWS MSW Trends** 





# Connecticut Solid Waste System July 2013 Monthly Customer Recyclables Deliveries

# **CSWS Tier 1 Participating Towns Recycling**

| _                              | F      | iscal Year |        | Fisc  | al Year-To-l | Date   |        | Monthly |        |  |
|--------------------------------|--------|------------|--------|-------|--------------|--------|--------|---------|--------|--|
| Town                           | 2012   | 2013       | Growth | 2013  | 2014         | Growth | Jul 12 | Jul 13  | Growth |  |
| Avon                           | 2,166  | 2,065      | (5%)   | 173   | 195          | 13%    | 173    | 195     | 13%    |  |
| Beacon Falls                   | 287    | 317        | 10%    | 22    | 25           | 13%    | 22     | 25      | 13%    |  |
| Bethlehem