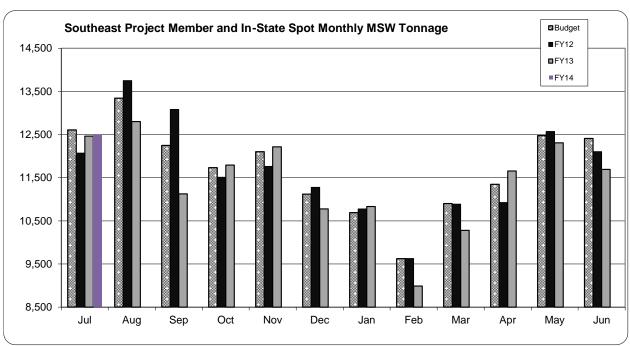

## **Southeast Project MSW Trends**

#### **Southeast Project Member Towns MSW**

|                   | -       | iscal Year |        | Figor  | al Year-To-l | Date   | Monthly |        |        |  |
|-------------------|---------|------------|--------|--------|--------------|--------|---------|--------|--------|--|
| Town              |         |            | 0      |        |              |        | 1::140  |        |        |  |
|                   | 2012    | 2013       | Growth | 2013   | 2014         | Growth | Jul 12  | Jul 13 | Growth |  |
| East Lyme         |         |            |        |        |              |        |         |        |        |  |
| Town              | 9,975   | 10,005     | 0%     | 1,009  | 993          | (2%)   | 1,009   | 993    | (2%)   |  |
| Prison            | 593     | 539        | (9%)   | 38     | 60           | 56%    | 38      | 60     | 56%    |  |
| East Lyme Total   | 10,568  | 10,544     | (0%)   | 1,047  | 1,053        | 1%     | 1,047   | 1,053  | 1%     |  |
| Griswold          | 4,343   | 4,325      | (0%)   | 386    | 422          | 9%     | 386     | 422    | 9%     |  |
| Groton            | 27,275  | 26,891     | (1%)   | 2,399  | 2,548        | 6%     | 2,399   | 2,548  | 6%     |  |
| Ledyard           | 6,170   | 5,918      | (4%)   | 492    | 550          | 12%    | 492     | 550    | 12%    |  |
| Montville         |         |            | =      |        |              | =      |         |        |        |  |
| Town              | 8,317   | 7,973      | (4%)   | 707    | 693          | (2%)   | 707     | 693    | (2%)   |  |
| Prison            | 575     | 605        | 5%     | 53     | 59           | 12%    | 53      | 59     | 12%    |  |
| Mohegan Sun       | 8,401   | 7,585      | (10%)  | 715    | 717          | 0%     | 715     | 717    | 0%     |  |
| Montville Total   | 17,292  | 16,163     | (7%)   | 1,475  | 1,469        | (0%)   | 1,475   | 1,469  | (0%)   |  |
| New London        | 21,371  | 20,708     | (3%)   | 1,864  | 1,942        | 4%     | 1,864   | 1,942  | 4%     |  |
| N. Stonington     | 3,010   | 2,649      | (12%)  | 273    | 258          | (5%)   | 273     | 258    | (5%)   |  |
| Norwich           | 23,756  | 23,469     | (1%)   | 2,030  | 2,408        | 19%    | 2,030   | 2,408  | 19%    |  |
| Sprague           | 1,041   | 950        | (9%)   | 92     | 94           | 2%     | 92      | 94     | 2%     |  |
| Stonington        | 12,110  | 11,777     | (3%)   | 1,145  | 1,238        | 8%     | 1,145   | 1,238  | 8%     |  |
| Waterford         | 11,397  | 11,344     | (0%)   | 991    | 1,097        | 11%    | 991     | 1,097  | 11%    |  |
| Fisher Island     | 303     | 287        | (5%)   | 60     | 60           | 1%     | 60      | 60     | 1%     |  |
| TOTAL MEMBER TOWN | 138,635 | 135,026    | (3%)   | 12,253 | 13,138       | 7%     | 12,253  | 13,138 | 7%     |  |

### Southeast Project In-State Spot MSW

| Town                | Fiscal Year |       |        | Fisca | al Year-To-l | Date   | Monthly |        |        |
|---------------------|-------------|-------|--------|-------|--------------|--------|---------|--------|--------|
|                     | 2012        | 2013  | Growth | 2013  | 2014         | Growth | Jul 12  | Jul 13 | Growth |
| Preston             | 1,721       | 1,912 | 11%    | 210   | 228          | 8%     | 210     | 228    | 8%     |
| TOTAL IN-STATE SPOT | 1,721       | 1,912 | 11%    | 210   | 228          | 8%     | 210     | 228    | 8%     |

### Southeast Project Member Towns And In-State Spot MSW

| Source                           | Fiscal Year |         |        | Fisca  | al Year-To-l | Date   | Monthly |        |        |
|----------------------------------|-------------|---------|--------|--------|--------------|--------|---------|--------|--------|
| Source                           | 2012        | 2013    | Growth | 2013   | 2014         | Growth | Jul 12  | Jul 13 | Growth |
| Member Towns                     | 138,635     | 135,026 | (3%)   | 12,253 | 13,138       | 7%     | 12,253  | 13,138 | 7%     |
| In-State Spot                    | 1,721       | 1,912   | 11%    | 210    | 228          | 8%     | 210     | 228    | 8%     |
| TOTAL MEMBER & IN-<br>STATE SPOT | 140,357     | 136,937 | (2%)   | 12,463 | 13,366       | 7%     | 12,463  | 13,366 | 7%     |