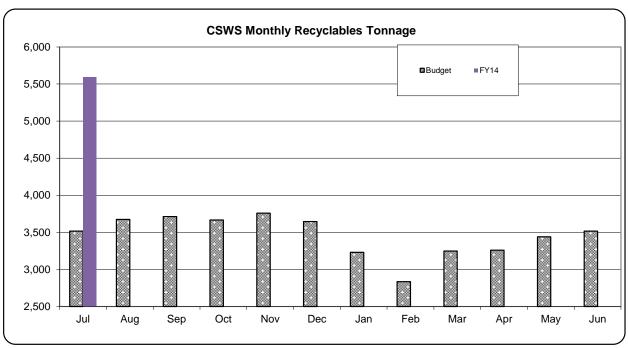

-----|---------|--------|--|--|
| State                       |       | 2014         |     |         | Jul 13 |  |  |
| New Hampshire               |       | 15           |     |         | 15     |  |  |
| TOTAL OUT-OF- STATE<br>SPOT |       | 15           |     |         | 15     |  |  |

### **CSWS Total Recyclables Deliveries**

| Source            | Fiscal Year-To-Date | Monthly |
|-------------------|---------------------|---------|
|                   | 2014                | Jul 13  |
| Participating     | 3,788               | 3,788   |
| Hauler Contract   | 1,825               | 1,825   |
| In-State Spot     | 0                   | 0       |
| Out-of-State Spot | 15                  | 15      |
| TOTAL TONNAGE     | 5,628               | 5,628   |

### **CSWS** Recyclables Trends





# **SOUTHEAST PROJECT**

# **July 2013 Monthly Customer MSW Deliveries**

#### **Southeast Project Member Towns MSW**

|                   | -       | iscal Year |        | Figor  | al Year-To-l | Date   | Monthly |        |        |  |
|-------------------|---------|------------|--------|--------|--------------|--------|---------|--------|--------|--|
| Town              |         |            | 0      |        |              |        | 1::140  |        |        |  |
|                   | 2012    | 2013       | Growth | 2013   | 2014         | Growth | Jul 12  | Jul 13 | Growth |  |
| East Lyme         |         |            |        |        |              |        |         |        |        |  |
| Town              | 9,975   | 10,005     | 0%     | 1,009  | 993          | (2%)   |