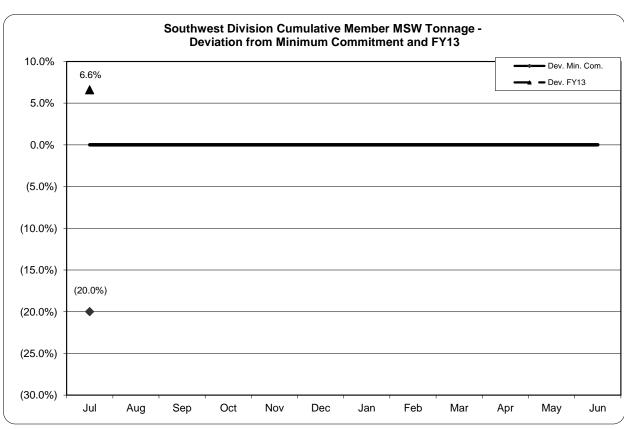

| 277          | 16%    | 238     | 277           | 16%  |  |  |
| TOTAL MEMBER TOWNS | 207,444 | 200,526    | (3%)   | 17,445 | 18,596       | 7%     | 17,445  | 18,596        | 7%   |  |  |

# **Southwest Division Spot MSW**

|            | Fiscal Year |      |        | Fisca | al Year-To-l | Date   | Monthly |        |        |
|------------|-------------|------|--------|-------|--------------|--------|---------|--------|--------|
| Town       | 2012        | 2013 | Growth | 2013  | 2014         | Growth | Jul 12  | Jul 13 | Growth |
| New Haven  | 0           | 0    | -      | 0     | 0            | -      | 0       | 0      | -      |
| TOTAL SPOT | 0           | 0    | -      | 0     | 0            | -      | 0       | 0      | -      |

#### **Southwest Division MSW Trends**